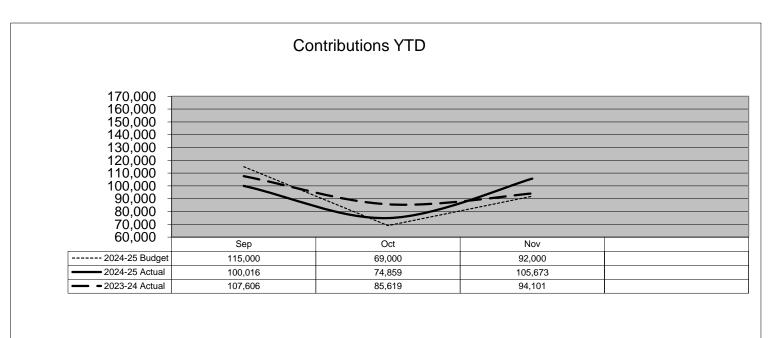

Acct               | \$0                            |                     |                  |
| Christian Financial Resources | \$33,476                       |                     |                  |
| Church Development Fund       | \$148,525                      |                     |                  |
| Total Cash                    | \$456,153                      |                     |                  |



| Missions - 2024                | \$241,185 |
|--------------------------------|-----------|
| Missions - 2025                | \$104,735 |
| Benevolence                    | \$28,071  |
| Community Service              | \$8,559   |
| Youth Group                    | \$8,337   |
| Other Designated Purposes      | \$42,658  |
| Total Restricted Fund Balances | \$433,546 |